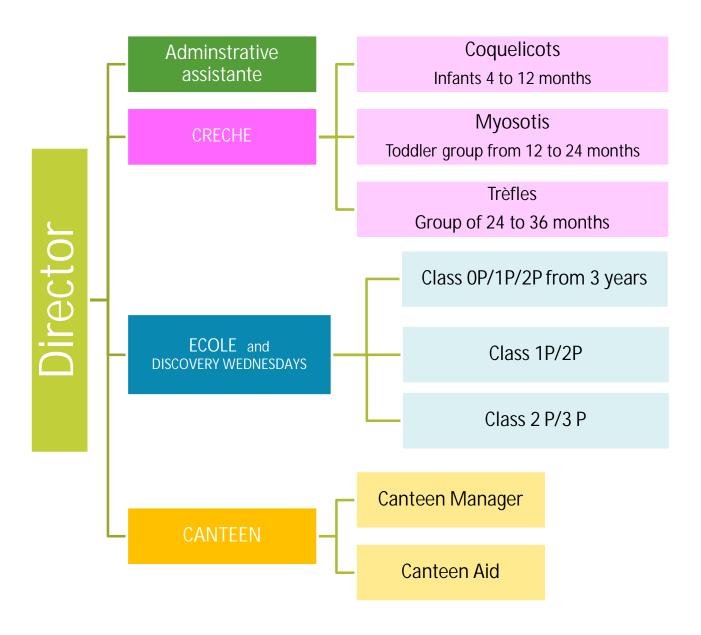

## Internal organsization chart

## CRECHE - from 4 months to 36 months

The reception groups are organized as follows:

- Infant group, (4 months to 12 months)
- Trotter group (from 12 months to 24 months)
- Middle group (24 months to 36 months)

<sup>\*</sup>If the Wednesdays are already full, exceptionally 2 contracts of 2 days per week can be granted, i.e. 4 days.

## SCHOOL - from 36 months

The groups are organized in double level classes (1P-2P/ 2P-3P) or triple level (0P-1P-2P). The number of classes is determined according to enrollment.

Students must be in their classrooms by 8:45 am at the latest. Lunch break is from 12:15 to 1:30. Parents of children not enrolled in the canteen must pick up their child at 12:15 pm and be out of the school by 12:30 pm at the latest. In the afternoon, the school is open from 1:30 pm to 6:00 pm. Children must be in their group by 1:30 pm.