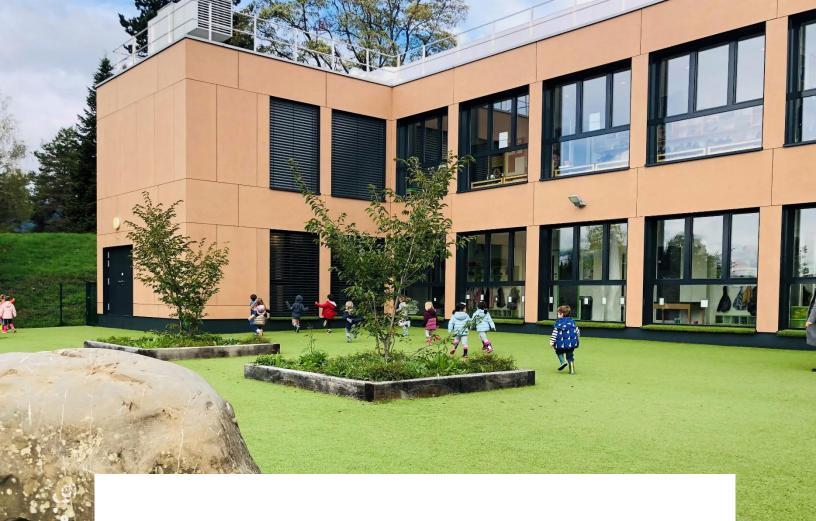

A new and secure building, easy to access, designed to meet the needs of a growing young public.

The structure offers an outdoor space and a landscaped garden, as well as a psychomotricity room (a place for motor and multi-sensory stimulation), a large library and multidisciplinary workshop areas.